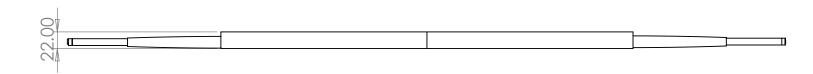

| LINEAR: ANGULAR:     | WINDOW WIPER 515 |          |        | CHK'D | N.GOULD | 04/18 |          |        | 650 BLADE |              |     |
|----------------------|------------------|----------|--------|-------|---------|-------|----------|--------|-----------|--------------|-----|
| ANGULAR:             |                  |          | APPV'D |       |         |       |          |        |           |              |     |
| DO NOT SCALE DRAWING |                  | REVISION |        | MFG   |         |       |          |        |           |              |     |
|                      |                  |          |        | Q.A   |         |       | MATERIAL | :      | DWG NO.   |              | A 4 |
|                      |                  |          |        |       |         |       |          | DWB003 |           | A4           |     |
|                      |                  |          |        |       |         |       |          |        |           |              |     |
|                      |                  |          |        |       |         |       | WEIGHT:  |        | SCALE:    | SHEET 1 OF 1 |     |
|                      |                  |          |        |       |         |       |          |        |           |              |     |
|                      |                  |          |        |       |         |       |          |        |           |              |     |