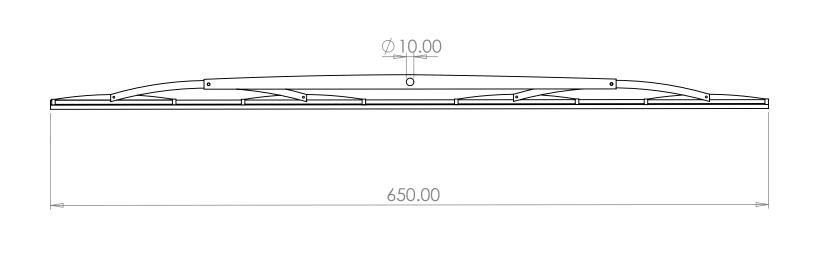

| LINEAR: ANGULAR:     | WINDOW WIPER 515 |          |        | CHK'D | N.GOULD | 04/18 |          |        | 650 BLADE |              |     |
|----------------------|------------------|----------|--------|-------|---------|-------|----------|--------|-----------|--------------|-----|
| ANGULAR:             |                  |          | APPV'D |       |         |       |          |        |           |              |     |
| DO NOT SCALE DRAWING |                  | REVISION |        | MFG   |         |       |          |        |           |              |     |
|                      |                  |          |        | Q.A   |         |       | MATERIAL | :      | DWG NO.   |              | A 4 |
|                      |                  |          |        |       |         |       |          | DWB003 |           | A4           |     |
|                      |                  |          |        |       |         |       |          |        |           |              |     |
|                      |                  |          |        |       |         |       | WEIGHT:  |        | SCALE:    | SHEET 1 OF 1 |     |
|                      |                  |          |        |       |         |       |          |        |           |              |     |
|                      |                  |          |        |       |         |       |          |        |           |              |     |